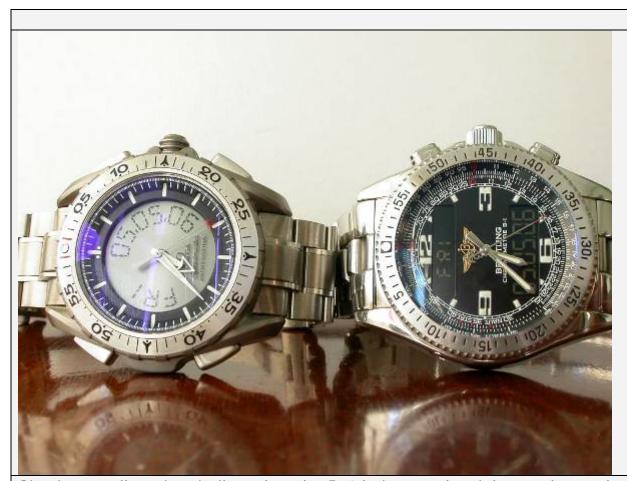

Size is actually quite similar – but the B-1 being steel weighs much, much more. Both have anti-glare finish on both sides of the sapphire glass, X-33 is domed (for outward pressure loss), B-1 has a flat crystal face.

Notice the crown differences – the X-33 is pushed, the B-1 is spun, just noticeable

Sound chamber on X-33 allows alarm to be heard on wrist – B-1 sound can be muffled on wrist. Both loud off wrist. So wear the B-1 loose if using the alarm