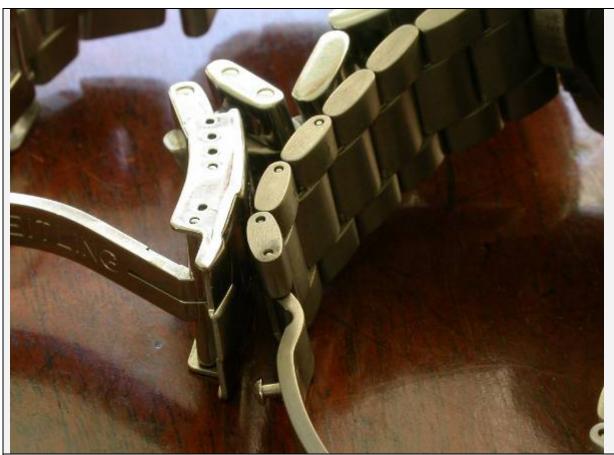

Shiny finish on the stainless steel B-1. . .

Matt, brushed finished Titanium on X-33

Both excellent finished clasps – B-1 has safety clasp, X-33 double 'speedy' clasp

Document Written By: MartynJC (UK) (2006) All Pictures Taken By: MartynJC (UK) (2006)