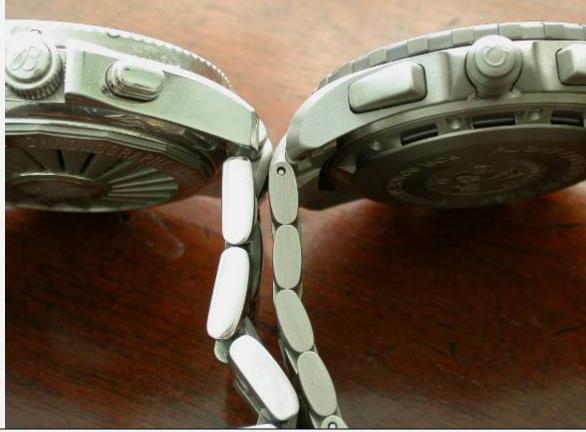

Notice the crown differences – the X-33 is pushed, the B-1 is spun, just noticeable

Sound chamber on X-33 allows alarm to be heard on wrist – B-1 sound can be muffled on wrist. Both loud off wrist. So wear the B-1 loose if using the alarm