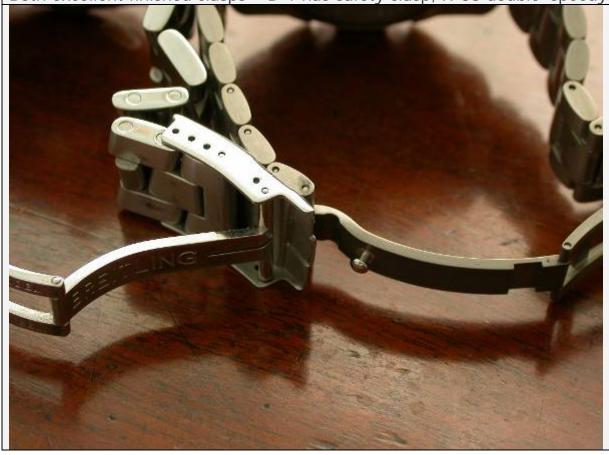

Shiny finish on the stainless steel B-1. . .

Matt, brushed finished Titanium on X-33

Both excellent finished clasps – B-1 has safety clasp, X-33 double 'speedy' clasp

Document Written By: MartynJC (UK) (2006) All Pictures Taken By: MartynJC (UK) (2006)