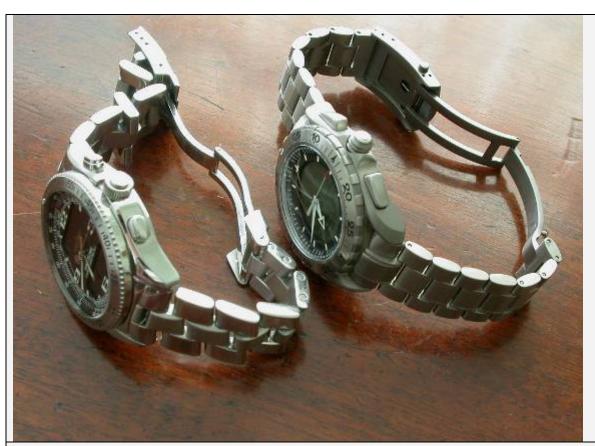

Shiny finish on the stainless steel B-1. . .

Matt, brushed finished Titanium on X-33

Both excellent finished clasps – B-1 has safety clasp, X-33 double 'speedy' clasp

Document Written By: MartynJC (UK) (2006) All Pictures Taken By: MartynJC (UK) (2006)