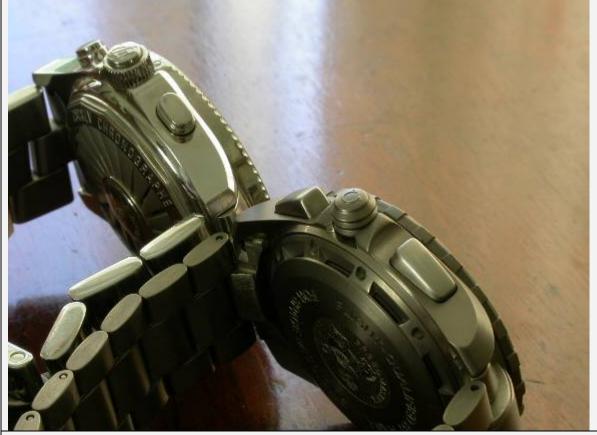

Size is actually quite similar – but the B-1 being steel weighs much, much more. Both have anti-glare finish on both sides of the sapphire glass, X-33 is domed (for outward pressure loss), B-1 has a flat crystal face.

Notice the crown differences – the X-33 is pushed, the B-1 is spun, just noticeable

Sound chamber on X-33 allows alarm to be heard on wrist – B-1 sound can be muffled on wrist. Both loud off wrist. So wear the B-1 loose if using the alarm

Shiny finish on the stainless steel B-1. . .

Matt, brushed finished Titanium on X-33

Both excellent finished clasps – B-1 has safety clasp, X-33 double 'speedy' clasp

Document Written By: MartynJC (UK) (2006) All Pictures Taken By: MartynJC (UK) (2006)